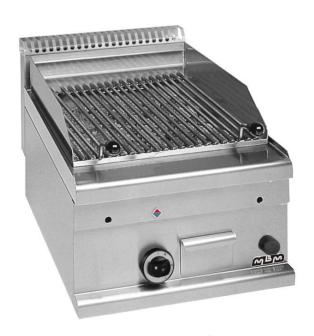

# GPL46P

## CHARCOAL GRILL TOP

Range made of 4 gas models top. AISI 304 stainless steel work top and structure. AISI 304 stainless steel fish cooking broiler. Meat cooking top with stainless steel section to collect grease and juices. Ashes and waste removable collection box. Gas heating: stainless steel burner heating with stabilized flame, provided with safety valve and thermocouple. Automatic lighting with pilot burner and piezoelectric device. GPL89 and GPL86P are provided with 2 independent heating areas.