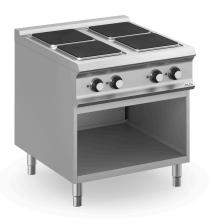

## DOMINA PRO 900 - ELECTRICAL RANGES

## 4 SQUARE PLATES ON OPEN STAND

## **TECHNICAL DATA:**

| External dimensions - WxDxH (cm) | 80x90x85 |
|----------------------------------|----------|
| Nr. Plates 3 kW                  | 3        |
| Nr. Plates 4 kW                  | 1        |
| Total power (kW)                 | 13       |
| IPX5                             | •        |

## ADDITIONAL TECHNICAL DATA:

| Supply (N)  | 400V 3N 50/60Hz |
|-------------|-----------------|
| Weight (kg) | 102             |
| Volume (m3) | 1               |

The cast iron fast-heating hot plates with safety device to prevent overheating are watertight fixed to the worktop. Squared plates with dimension 300x300 mm and power 3 and 4 kW. Indicator lights show when each hotplate is working.