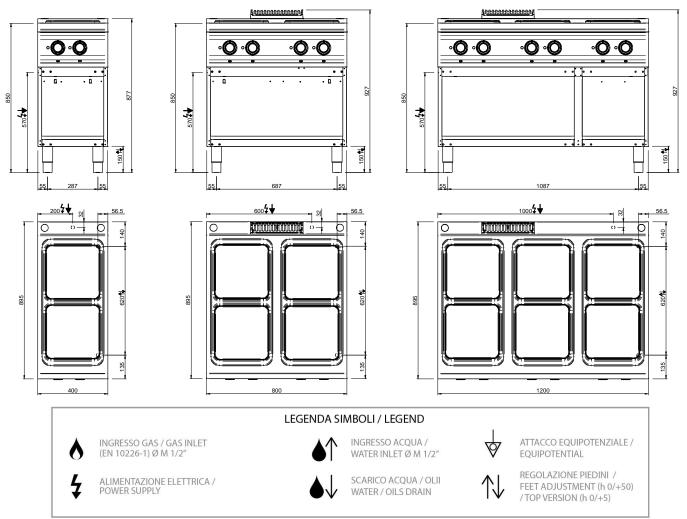

## **TECHNICAL DATA:**

| External dimensions - WxDxH (cm) | 80x90x85 |
|----------------------------------|----------|
| Nr. Plates 3 kW                  | 3        |
| Nr. Plates 4 kW                  | 1        |
| Total power (kW)                 | 13       |
| IPX5                             | •        |

## ADDITIONAL TECHNICAL DATA:

| Supply (N)  | 400V 3N 50/60Hz |
|-------------|-----------------|
| Weight (kg) | 102             |
| Volume (m3) | 1               |

The cast iron fast-heating hot plates with safety device to prevent overheating are watertight fixed to the worktop. Squared plates with dimension 300x300 mm and power 3 and 4 kW. Indicator lights show when each hotplate is working.